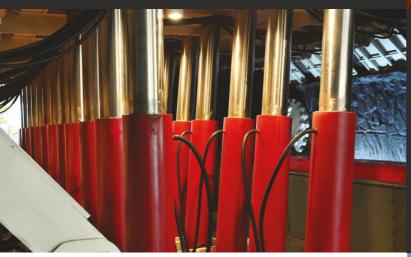

250 SERIES

The Kappa Engineering 250 Series hydraulic cylinder is a high-pressure, welded hydraulic cylinder used for applications of 250 bars of pressure. This is a durable work-horse that can handle tough jobs.