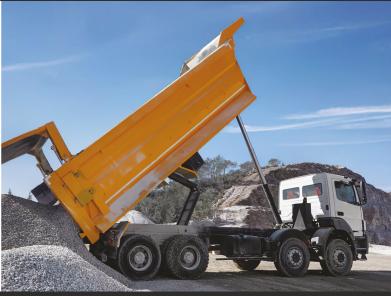

IPPER SERIES

Kappa Engineering manufactures all popular variations of tipping and sloping hydraulic cylinders used for side-tipping or sloping plant and equipment.

Arrange a meeting with our engineering design team for your custom design cylinder. Once you provide the details of your project, Kappa Engineering will design a cylinder to solve your problem.